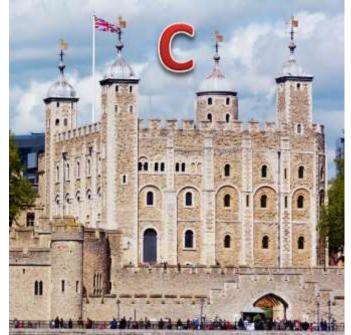

## A visit to London: Match the places

- 6 Buckingham Palace
- **7** London Eye
- **8** Tower Bridge
- **9** The Tower of London