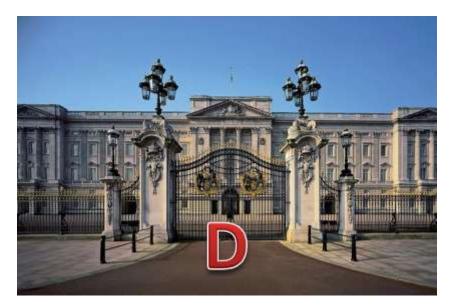

## A visit to London: Match the places

- 6 Buckingham Palace
- **7** London Eye
- **8** Tower Bridge
- **9** The Tower of London