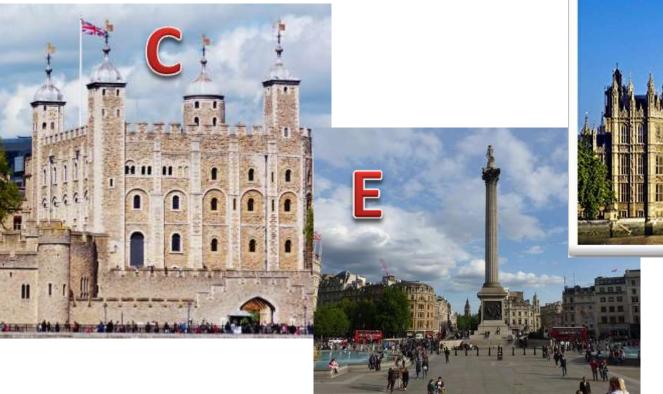

## Match the two parts

- The Queen
- The Tower of London
- The Gherkin
- Scotland
- The Union Jack
- The Houses of Parliament

- One of the oldest sights in London. It was a prison and a castle, now it's a museum
- The country to the north of England
- The name of the UK flag
- The head of the United Kingdom
- The British government work there
- A skyscraper in London having an interesting design