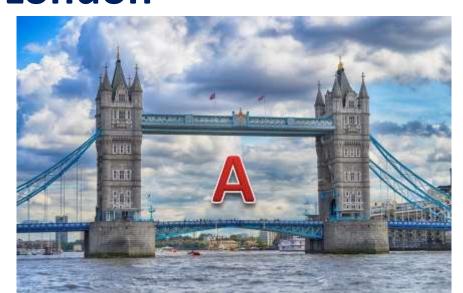

## A visit to London: Match the places

- 6 Buckingham Palace
- **7** London Eye
- **8** Tower Bridge
- **9** The Tower of London