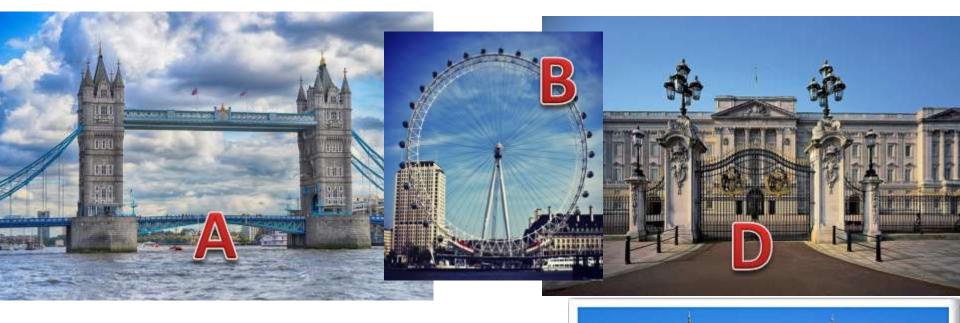

## A visit to London: Match the places

- 6 Buckingham Palace
- **7** London Eye
- **8** Tower Bridge
- **9** The Tower of London