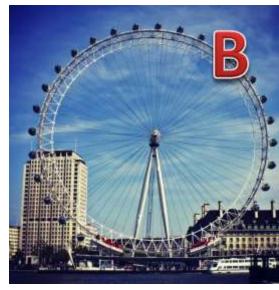

## A visit to London: Match the places

- 6 Buckingham Palace
- **7** London Eye
- **8** Tower Bridge
- **9** The Tower of London